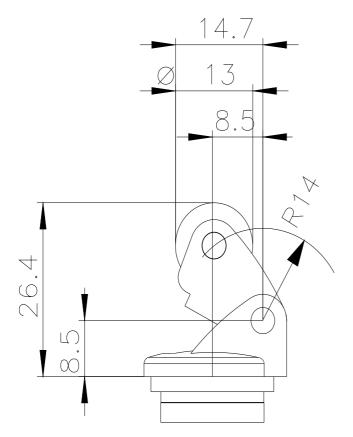

## 3SE5000-0AE10-1AJ0

Actuator head for position switch 3SE52 Roller lever made of metal with Plastic roller 13 mm functional at -40  $^{\circ}\text{C}$ 

| product brand name                                                 | SIRIUS                             |                                               |                           |  |
|--------------------------------------------------------------------|------------------------------------|-----------------------------------------------|---------------------------|--|
| product designation                                                | actuator head for position switch  | actuator head for position switch             |                           |  |
| product type designation                                           | 3SE5                               |                                               |                           |  |
| General technical data                                             |                                    |                                               |                           |  |
| product function positive opening                                  | Yes                                |                                               |                           |  |
| shock resistance                                                   |                                    |                                               |                           |  |
| <ul><li>according to IEC 60068-2-27</li></ul>                      | 30g / 11 ms                        |                                               |                           |  |
| <ul> <li>for railway applications according to EN 61373</li> </ul> | Category 1, Class B                |                                               |                           |  |
| vibration resistance                                               |                                    |                                               |                           |  |
| • according to IEC 60068-2-6                                       | 0.35 mm/5g                         |                                               |                           |  |
| <ul> <li>for railway applications according to EN 61373</li> </ul> | Category 1, Class B                |                                               |                           |  |
| mechanical service life (operating cycles) typical                 | 15 000 000                         |                                               |                           |  |
| material of the enclosure of the switch head                       | plastic                            |                                               |                           |  |
| reference code according to IEC 81346-2                            | Т                                  |                                               |                           |  |
| active principle                                                   | mechanical                         |                                               |                           |  |
| Substance Prohibitance (Date)                                      | 07/01/2006                         |                                               |                           |  |
| minimum actuating force in directions of actuation                 | 10 N                               |                                               |                           |  |
| Ambient conditions                                                 |                                    |                                               |                           |  |
| ambient temperature                                                |                                    |                                               |                           |  |
| <ul> <li>during operation</li> </ul>                               | -40 +85 °C                         |                                               |                           |  |
| during storage                                                     | -40 +90 °C                         | -40 +90 °C                                    |                           |  |
| explosion protection category for dust                             | none                               |                                               |                           |  |
| Enclosure                                                          |                                    |                                               |                           |  |
| coating of the enclosure                                           | Other types                        |                                               |                           |  |
| Drive Head                                                         |                                    |                                               |                           |  |
| design of the actuating element                                    | Roller lever, metal lever, plastic | c roller                                      |                           |  |
| standard-compliant actuator head                                   | EN 50047, design E                 | EN 50047, design E                            |                           |  |
| shape of the switch head                                           | roller                             | roller                                        |                           |  |
| outer diameter of the switch head                                  | 13 mm                              |                                               |                           |  |
| Installation/ mounting/ dimensions                                 |                                    |                                               |                           |  |
| mounting position                                                  | any                                |                                               |                           |  |
| fastening method                                                   | lockable plug-in fixing            |                                               |                           |  |
| design of the interface for safety-related communication           | without                            |                                               |                           |  |
| Communication/ Protocol                                            |                                    |                                               |                           |  |
| design of the interface                                            | without                            |                                               |                           |  |
| Certificates/ approvals                                            |                                    |                                               |                           |  |
| General Product Approval                                           |                                    | Functional<br>Safety/Safety of Ma-<br>chinery | Declaration of Conformity |  |