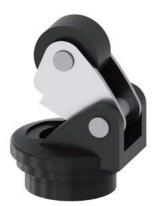

## 3SE5000-0AE10-1AJ0

Actuator head for position switch 3SE52 Roller lever made of metal with Plastic roller 13 mm functional at -40  $^{\circ}\text{C}$ 

| product brand name                                                 | SIRIUS                             |                                               |                           |  |
|--------------------------------------------------------------------|------------------------------------|-----------------------------------------------|---------------------------|--|
| product designation                                                | actuator head for position switch  | actuator head for position switch             |                           |  |
| product type designation                                           | 3SE5                               |                                               |                           |  |
| General technical data                                             |                                    |                                               |                           |  |
| product function positive opening                                  | Yes                                |                                               |                           |  |
| shock resistance                                                   |                                    |                                               |                           |  |
| <ul><li>according to IEC 60068-2-27</li></ul>                      | 30g / 11 ms                        |                                               |                           |  |
| <ul> <li>for railway applications according to EN 61373</li> </ul> | Category 1, Class B                |                                               |                           |  |
| vibration resistance                                               |                                    |                                               |                           |  |
| • according to IEC 60068-2-6                                       | 0.35 mm/5g                         |                                               |                           |  |
| <ul> <li>for railway applications according to EN 61373</li> </ul> | Category 1, Class B                |                                               |                           |  |
| mechanical service life (operating cycles) typical                 | 15 000 000                         |                                               |                           |  |
| material of the enclosure of the switch head                       | plastic                            |                                               |                           |  |
| reference code according to IEC 81346-2                            | Т                                  |                                               |                           |  |
| active principle                                                   | mechanical                         |                                               |                           |  |
| Substance Prohibitance (Date)                                      | 07/01/2006                         |                                               |                           |  |
| minimum actuating force in directions of actuation                 | 10 N                               |                                               |                           |  |
| Ambient conditions                                                 |                                    |                                               |                           |  |
| ambient temperature                                                |                                    |                                               |                           |  |
| <ul> <li>during operation</li> </ul>                               | -40 +85 °C                         |                                               |                           |  |
| during storage                                                     | -40 +90 °C                         | -40 +90 °C                                    |                           |  |
| explosion protection category for dust                             | none                               |                                               |                           |  |
| Enclosure                                                          |                                    |                                               |                           |  |
| coating of the enclosure                                           | Other types                        |                                               |                           |  |
| Drive Head                                                         |                                    |                                               |                           |  |
| design of the actuating element                                    | Roller lever, metal lever, plastic | c roller                                      |                           |  |
| standard-compliant actuator head                                   | EN 50047, design E                 | EN 50047, design E                            |                           |  |
| shape of the switch head                                           | roller                             | roller                                        |                           |  |
| outer diameter of the switch head                                  | 13 mm                              |                                               |                           |  |
| Installation/ mounting/ dimensions                                 |                                    |                                               |                           |  |
| mounting position                                                  | any                                |                                               |                           |  |
| fastening method                                                   | lockable plug-in fixing            |                                               |                           |  |
| design of the interface for safety-related communication           | without                            |                                               |                           |  |
| Communication/ Protocol                                            |                                    |                                               |                           |  |
| design of the interface                                            | without                            |                                               |                           |  |
| Certificates/ approvals                                            |                                    |                                               |                           |  |
| General Product Approval                                           |                                    | Functional<br>Safety/Safety of Ma-<br>chinery | Declaration of Conformity |  |