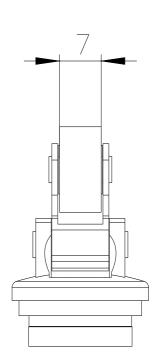

## 3SE5000-0AE10-1AJ0

Actuator head for position switch 3SE52 Roller lever made of metal with Plastic roller 13 mm functional at -40  $^{\circ}\text{C}$ 

| product brand name                                                 | SIRIUS                             |                                               |                           |  |
|--------------------------------------------------------------------|------------------------------------|-----------------------------------------------|---------------------------|--|
| product designation                                                | actuator head for position switch  | actuator head for position switch             |                           |  |
| product type designation                                           | 3SE5                               |                                               |                           |  |
| General technical data                                             |                                    |                                               |                           |  |
| product function positive opening                                  | Yes                                |                                               |                           |  |
| shock resistance                                                   |                                    |                                               |                           |  |
| <ul><li>according to IEC 60068-2-27</li></ul>                      | 30g / 11 ms                        |                                               |                           |  |
| <ul> <li>for railway applications according to EN 61373</li> </ul> | Category 1, Class B                |                                               |                           |  |
| vibration resistance                                               |                                    |                                               |                           |  |
| • according to IEC 60068-2-6                                       | 0.35 mm/5g                         |                                               |                           |  |
| <ul> <li>for railway applications according to EN 61373</li> </ul> | Category 1, Class B                |                                               |                           |  |
| mechanical service life (operating cycles) typical                 | 15 000 000                         |                                               |                           |  |
| material of the enclosure of the switch head                       | plastic                            |                                               |                           |  |
| reference code according to IEC 81346-2                            | Т                                  |                                               |                           |  |
| active principle                                                   | mechanical                         |                                               |                           |  |
| Substance Prohibitance (Date)                                      | 07/01/2006                         |                                               |                           |  |
| minimum actuating force in directions of actuation                 | 10 N                               |                                               |                           |  |
| Ambient conditions                                                 |                                    |                                               |                           |  |
| ambient temperature                                                |                                    |                                               |                           |  |
| <ul> <li>during operation</li> </ul>                               | -40 +85 °C                         |                                               |                           |  |
| during storage                                                     | -40 +90 °C                         | -40 +90 °C                                    |                           |  |
| explosion protection category for dust                             | none                               |                                               |                           |  |
| Enclosure                                                          |                                    |                                               |                           |  |
| coating of the enclosure                                           | Other types                        |                                               |                           |  |
| Drive Head                                                         |                                    |                                               |                           |  |
| design of the actuating element                                    | Roller lever, metal lever, plastic | c roller                                      |                           |  |
| standard-compliant actuator head                                   | EN 50047, design E                 | EN 50047, design E                            |                           |  |
| shape of the switch head                                           | roller                             | roller                                        |                           |  |
| outer diameter of the switch head                                  | 13 mm                              |                                               |                           |  |
| Installation/ mounting/ dimensions                                 |                                    |                                               |                           |  |
| mounting position                                                  | any                                |                                               |                           |  |
| fastening method                                                   | lockable plug-in fixing            |                                               |                           |  |
| design of the interface for safety-related communication           | without                            |                                               |                           |  |
| Communication/ Protocol                                            |                                    |                                               |                           |  |
| design of the interface                                            | without                            |                                               |                           |  |
| Certificates/ approvals                                            |                                    |                                               |                           |  |
| General Product Approval                                           |                                    | Functional<br>Safety/Safety of Ma-<br>chinery | Declaration of Conformity |  |