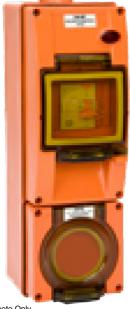

Representative Photo Only (actual product may vary based on configuration selections)

## Socket Outlet 4 Pin W/RCD 20A Resistant Orange

- Large range covering 10 to 50A in 3, 4 and 5 pin configurations
- Components available: Switched Socket outlets, Switches, Socket Outlets, Plugs, Extension Sockets, Appliance Inlets, RCD Protected Outlets, Back Boxes and large range of accessories
- High ingress protection of IP66 across the range
- User friendly design with extruded ribbed grips, large switch handle and large socket latches for easy operation with or without gloves
- Suitable for most industrial and commercial applications
- Designed and tested to AS/NZS 3112 and AS/NZS 3123

| ISO                                  |
|--------------------------------------|
| MOD6                                 |
| 500 V AC                             |
| 20 A                                 |
| IP66                                 |
| Polycarbonate & PET Blend material   |
| Resistant Orange colour              |
| Yes body                             |
| Consult NHP                          |
| ISOPA420P                            |
| ISOPS420P                            |
| 4 round                              |
| 30 mA                                |
| AS/NZS 3112:2004<br>AS/NZS 3123:2005 |
|                                      |
|                                      |
|                                      |
|                                      |