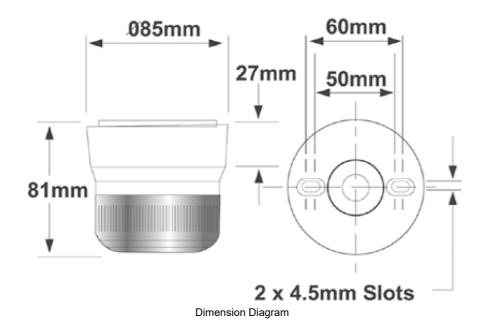

| SPECIFICATIONS                      |                             |
|-------------------------------------|-----------------------------|
| Indication Mode(s)                  | Sight                       |
| Lamp Type                           | LED type                    |
| Colour, Lamp                        | Red colour                  |
| Illumination Mode                   | Steady                      |
| Un, Nominal Operational Voltage, AC | 230 V AC                    |
| le, Rated Operational Current, nom  | 0.032 A,nom                 |
| le, Rated Operational Current, nom  | 0.032 A,nom                 |
| Material, Body / Housing            | PC (Polycarbonate) material |
| Connection / Termination            | Screw Terminal(s)           |
| IP Rating                           | IP65                        |
| Mounting (Multiple)                 | Ceiling Mount<br>Wall Mount |
| Weight                              | 0.14 kg                     |
| Operating Temperature, Min          | -20 °C min                  |
| Operating Temperature, Max          | 70 °C max                   |