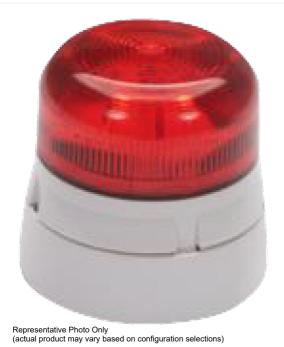

## BEACON LED 230VAC STATIC RED

Signalling Devices > Sight Indication > Beacons > Moflash Beacons > LED Beacons > Flashguard LED Beacons

## LED Beacon (Static) 230V AC - Red Lens

- Complete visual signalling range from high efficiency static or flashing LED's to high discharge Xenon beacons to rotating parabolic reflector beacons, we have the solution suitable for your application.
- Available in a variety of frame sizes and with accessories such as protective cages and brackets to cater to your mounting requirements.
- Multiple colour varieties available including Red, Green, Amber and Blue to convey whichever message is required.

| SPECIFICATIONS                      |                             |
|-------------------------------------|-----------------------------|
| Indication Mode(s)                  | Sight                       |
| Lamp Type                           | LED type                    |
| Colour, Lamp                        | Red colour                  |
| Illumination Mode                   | Steady                      |
| Un, Nominal Operational Voltage, AC | 230 V AC                    |
| le, Rated Operational Current, nom  | 0.032 A,nom                 |
| le, Rated Operational Current, nom  | 0.032 A,nom                 |
| Material, Body / Housing            | PC (Polycarbonate) material |
| Connection / Termination            | Screw Terminal(s)           |
| IP Rating                           | IP65                        |
| Mounting (Multiple)                 | Ceiling Mount<br>Wall Mount |
| Weight                              | 0.14 kg                     |
| Operating Temperature, Min          | -20 °C min                  |
| Operating Temperature, Max          | 70 °C max                   |