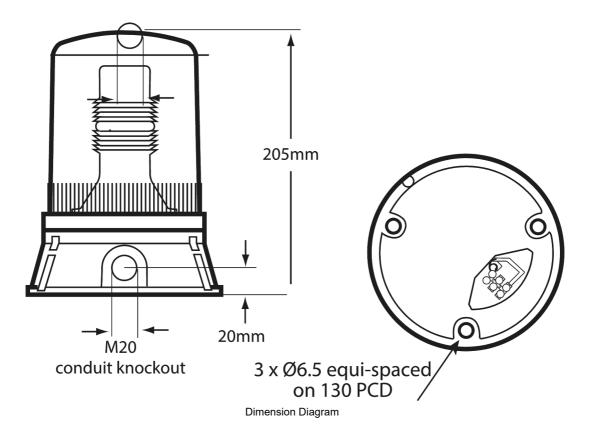

Representative Photo Only (actual product may vary based on configuration selections)

| SPECIFICATIONS                      |                                                       |
|-------------------------------------|-------------------------------------------------------|
| Product Series                      | X400 / 401                                            |
| Indication Mode(s)                  | Sight                                                 |
| Lamp Type                           | Xenon type                                            |
| Illumination Mode                   | Flashing                                              |
| Speed, Flash                        | 90 per min                                            |
| Un, Nominal Operational Voltage, AC | 230 V AC                                              |
| Input Frequency, Nom                | 50 / 60 Hz                                            |
| le, Rated Operational Current, nom  | 0.06 A,nom                                            |
| le, Rated Operational Current, nom  | 0.06 A,nom                                            |
| Details, Current                    | 0.06A                                                 |
| Material, Base                      | ABS (Acrylonitrile Butadiene Styrene) - UV Stabilised |
| Colour, Base                        | Black base                                            |
| Connection / Termination            | Fixed (non-removable) Terminal Block                  |
| Number of Terminals                 | 2 qty                                                 |
| Mounting, Terminal Block            | Internal Mount                                        |
| IP Rating                           | IP65                                                  |
| Mounting (Multiple)                 | Surface Mount<br>Wall Mount                           |
| Height                              | 205 mm                                                |
| Width                               | 115 mm                                                |
| Depth                               | 115 mm                                                |
| Weight                              | 0.82 kg                                               |
| Operating Temperature, Min          | -25 °C min                                            |
| Operating Temperature, Max          | 55 °C max                                             |
| Certifications                      | CE<br>RoHS                                            |
|                                     |                                                       |