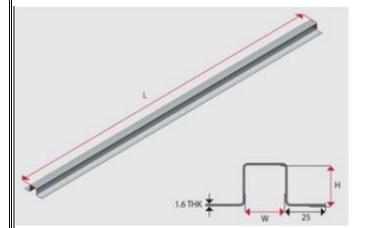

## <u>Profile</u>

Material1.6mm Thick Steel, Hot Dip GalInternal SizeLength 1200mm x Width 23mm x Height 23mmFeaturesDesigned to protect Electrical Cables and Conduits from impact damage.<br/>Comes with 2 holes on either side to secure cover to the wall or flat<br/>surface