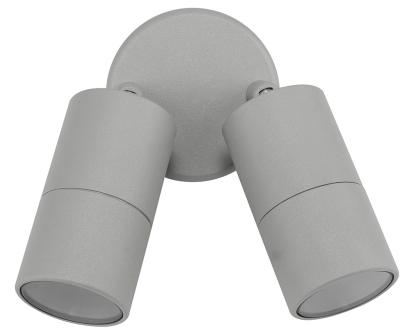

## Aluminium Silver Double Adjustable Wall Pillar Lights

## PRODUCT SPECIFICATIONS

Name: Tivah

Material: Aluminium

Colour: Poly powder coated silver

**IP Rating: IP65** 

Lamp Base: GU10 or MR16

**CRI:** ≥80

Wiring: Parallel