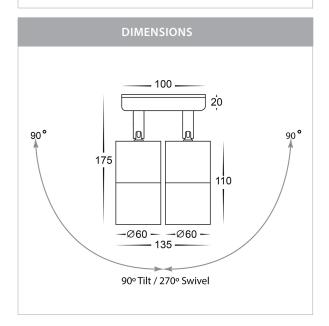

## Aluminium Silver Double Adjustable Wall Pillar Lights

## PRODUCT SPECIFICATIONS

Name: Tivah

Material: Aluminium

Colour: Poly powder coated silver

**IP Rating: IP65** 

Lamp Base: GU10 or MR16

**CRI:** ≥80

Wiring: Parallel