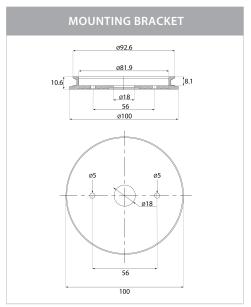

## Aluminium Silver Double Adjustable Wall Pillar Lights

## PRODUCT SPECIFICATIONS

Name: Tivah

Material: Aluminium

Colour: Poly powder coated silver

**IP Rating: IP65** 

Lamp Base: GU10 or MR16

**CRI:** ≥80

Wiring: Parallel