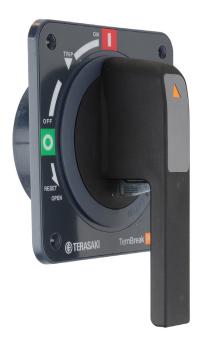

## TPHP63SR6BN

Terasaki TemBreak PRO HP Handle with 421mm Extension Shaft IP65 for P400/P630 Grey

| Component type | Handle for power circuit breaker |
|----------------|----------------------------------|
| Range          | TemBreak PRO                     |
| Model          | N/A                              |
| Product status | Existing                         |

## **CONSTRUCTION**

| Suitable for power circuit breaker | Yes            |
|------------------------------------|----------------|
| Colour                             | Grey           |
| With extension shaft               | Yes            |
| Mounting method                    | Screw mounting |
| Front shield size                  | Other          |
| Degree of protection (IP), mounted | IP65           |