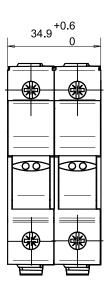

obust design.

|              | Utilization category      | aM/gG (switchgear protection/equipment<br>protection) |
|--------------|---------------------------|-------------------------------------------------------|
| ELECTRICAL   | Nominal voltage           | 690.0 V                                               |
|              | Number of poles           | 1.0                                                   |
| CONSTRUCTION | Mounting method           | DIN rail                                              |
| CONSTRUCTION | Degree of protection (IP) | IP20                                                  |
| MECHANICAL   | For fuse size             | 10x38 mm                                              |

## NHP

ELECTRICAL ENGINEERING PRODUCTS

## **DIMENSIONAL DIAGRAM**