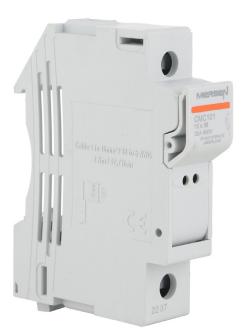

| NHP |
|-----|

ELECTRICAL ENGINEERING PRODUCTS

| Component type | Holder for cylindrical fuse |
|----------------|-----------------------------|
| Range          | СМ                          |
| Model          | N/A                         |
| Product status | Existing                    |

The Mersen CM Cylindrical Fuse Holders are IEC-compliant and achieve an IP20 level of protection, ensuring secure handling while replacing fuses. Feature simple installation and maintenance requirements and a robust design.

|              | Utilization category      | aM/gG (switchgear protection/equipment<br>protection) |
|--------------|---------------------------|-------------------------------------------------------|
| ELECTRICAL   | Nominal voltage           | 690.0 V                                               |
|              | Number of poles           | 1.0                                                   |
| CONSTRUCTION | Mounting method           | DIN rail                                              |
| CONSTRUCTION | Degree of protection (IP) | IP20                                                  |
| MECHANICAL   | For fuse size             | 10x38 mm                                              |