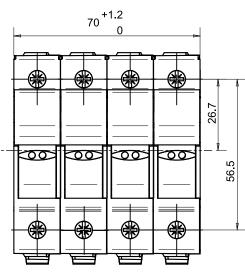

nd a robust design.

|              | Utilization category      | aM/gG (switchgear protection/equipment<br>protection) |
|--------------|---------------------------|-------------------------------------------------------|
| ELECTRICAL   | Nominal voltage           | 690.0 V                                               |
|              | Number of poles           | 1.0                                                   |
| CONSTRUCTION | Mounting method           | DIN rail                                              |
| CONSTRUCTION | Degree of protection (IP) | IP20                                                  |
| MECHANICAL   | For fuse size             | 10x38 mm                                              |

## NHP

ELECTRICAL ENGINEERING PRODUCTS

## **DIMENSIONAL DIAGRAM**