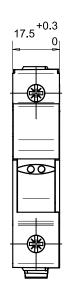

a robust design.

|              | Utilization category      | aM/gG (switchgear protection/equipment<br>protection) |
|--------------|---------------------------|-------------------------------------------------------|
| ELECTRICAL   | Nominal voltage           | 690.0 V                                               |
|              | Number of poles           | 1.0                                                   |
| CONSTRUCTION | Mounting method           | DIN rail                                              |
| CONSTRUCTION | Degree of protection (IP) | IP20                                                  |
| MECHANICAL   | For fuse size             | 10x38 mm                                              |

## NHP

ELECTRICAL ENGINEERING PRODUCTS

## **DIMENSIONAL DIAGRAM**