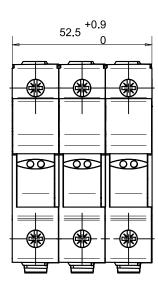

robust design.

|              | Utilization category      | aM/gG (switchgear protection/equipment<br>protection) |
|--------------|---------------------------|-------------------------------------------------------|
| ELECTRICAL   | Nominal voltage           | 690.0 V                                               |
|              | Number of poles           | 1.0                                                   |
| CONSTRUCTION | Mounting method           | DIN rail                                              |
| CONSTRUCTION | Degree of protection (IP) | IP20                                                  |
| MECHANICAL   | For fuse size             | 10x38 mm                                              |

## NHP

ELECTRICAL ENGINEERING PRODUCTS

## **DIMENSIONAL DIAGRAM**