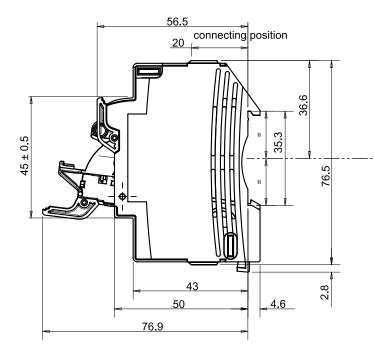

and a robust design.

|              | Utilization category      | aM/gG (switchgear protection/equipment<br>protection) |
|--------------|---------------------------|-------------------------------------------------------|
| ELECTRICAL   | Nominal voltage           | 690.0 V                                               |
|              | Number of poles           | 1.0                                                   |
| CONSTRUCTION | Mounting method           | DIN rail                                              |
| CONSTRUCTION | Degree of protection (IP) | IP20                                                  |
| MECHANICAL   | For fuse size             | 10x38 mm                                              |

## NHP

ELECTRICAL ENGINEERING PRODUCTS

## **DIMENSIONAL DIAGRAM**