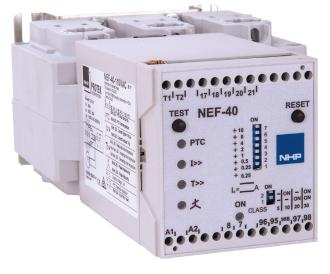

The NHP Protek NEF series of 1000V AC electronic motor protection relays are ideal for mining-related applications. Available in two units, each one complete with its associated integral current converter unit. The first unit covers 0.825A up to 40A (below 8.25A via looping CT wires), and the second unit covering current range 33A up to 160A.

| ELECTRICAL   | Adjustable current range                                   | 8.25 - 40 A                    |
|--------------|------------------------------------------------------------|--------------------------------|
|              | Release class                                              | Adjustable                     |
|              | Max. rated operation voltage Ue                            | 1000.0 V                       |
|              | Number of auxiliary contacts as normally<br>closed contact | 1.0                            |
|              | Number of auxiliary contacts as normally open contact      | 0.0                            |
|              | Number of auxiliary contacts as change-over contact        | 1.0                            |
|              | Voltage type for actuating                                 | AC                             |
|              | Control supply voltage Us at AC 50HZ                       | 110.0 V                        |
|              | Reset function automatic                                   | Yes                            |
|              | Reset function push-button                                 | Yes                            |
|              | Type of electrical connection of main circuit              | Through-feed current converter |
| CONSTRUCTION | Mounting method                                            | Separate positioning           |
| DIMENSIONS   | Height                                                     | 77.0 mm                        |
|              | Width                                                      | 127.4 mm                       |
|              | Depth                                                      | 165.0 mm                       |